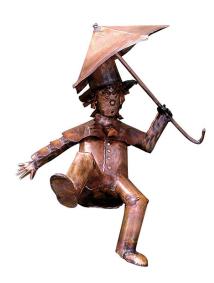

## Marcus Beitelhoff: Sculpture Roof Climber "Pan Tau", copper

€1,280.00

Product no.: IN-691338

Copper sculptor Marcus Beitelhoff creates his garden sculptures with sensitivity and a great love of nature. These works of art on the house are original, weatherproof and create special highlights. This charming gentleman with a top hat and umbrella is also a unique eye-catcher! But be careful: Pan Tau is already slipping, so don't climb on it...

Masterly coppersmith's handwork made of 100% copper. Each piece is a hand-signed unique piece. Easy to attach to the roof, size 40 x 57 cm.

Product link: https://www.arsmundi.de/en/marcus-beitelhoff-sculpture-roof-climber-pan-tau-copper-691338/