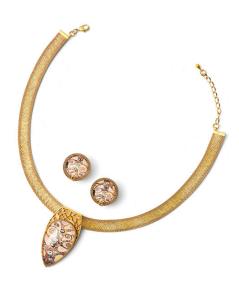

## Petra Waszak: Jewellery set "Tree of Life" - after Gustav Klimt

€390.00

Product no.: IN-737449

The tree of life forms the central part of Klimt's well-known "Stoclet Frieze". This motif adorns this jewellery set.

Necklace: 1 cm wide Milanaise chain, with drop-shaped pendant. 24-carat gold-plated brass and Murano glass, coloured by hand. Length 36-41 cm, pendant 3 x 5.5 cm.

Clip-on earrings: Murano glass and 24-carat gold-plated brass. Width 2 cm.