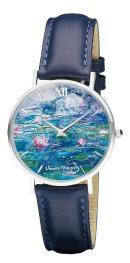

## Artist's wristwatch "Monet - Les Nymphéas"

## Product no.: IN-892344

Totally immersed in the atmospheric water lily paintings of the French impressionist Claude Monet, you can forget about time... However, with this stylish watch with a Japanese quartz movement from Miyota, you can keep an eye on the time and wear a highquality, artistic accessory on your wrist. A shiny stainless steel case with mineral glass provides the perfect setting for delicate water lily flowers. The blue bracelet made of the finest leather promises maximum wearing comfort and discreetly rounds off the balanced colour combination. Water-resistant up to 3 ATM. Case diameter 36 mm, height 7 mm. With engraved artist's signature on the case back. With certificate. ars mundi Exclusive Edition.