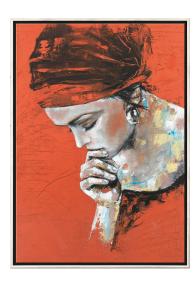

## Anna Graba: Picture "Lost in Thought", framed

## €520.00

Product no.: IN-812806.R1

The focus of her work are portraits of women. Here, pride, elegance, sensuality and beauty speak their own language.

Reproduced using the Fine Art Giclée process directly on artist's 100% cotton canvas, mounted on a stretcher frame. Limited edition 199 copies, numbered and signed by hand on the back. Stretcher frame size 75 x 53 cm (h/w). Framed in solid wood shadow gap frame. Size 78.5 x 56.5 cm (h/w). ars mundi Exclusive Edition.