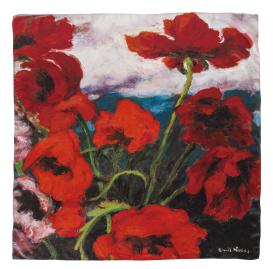

## €168.00

Product no.: IN-938087

Original: 1942, oil on canvas, 73.5 x 89.5 cm, Foundation Seebüll Ada and Emil Nolde.

This scarf features a detail from the work "Large Poppies" from 1942, which is one of Emil Nolde's best-known paintings of flowers. The shiny silk makes the three lively red tones of the large blossoms of the Turkish poppy shine particularly brightly in front of the moving clouds. Made of 100% silk. Size 100 x 100 cm (l/w). ars mundi Exclusive Edition. Published in cooperation with the Nolde Foundation Seebüll. © 2022 Nolde Foundation Seebüll.