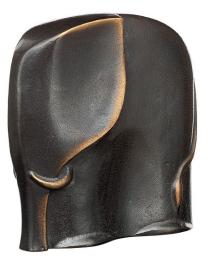

## Raimund Schmelter: Sculpture "Elephant", bronze

## Product no.: IN-726023

Raimund Schmelter's sculpture "Elephant" appears so alive precisely because the artist reduces the animal to a few flowing lines. Sand-cast bronze, patinated by hand. Comes with expert's report. Size 9.5 x 10 x 3 cm (w/h/d). Weight approx. 1.8 kg.