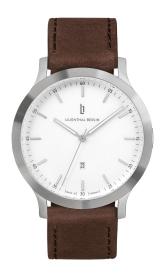

## Lilienthal wristwatch "Silver-White"

It features a date display and hands that glow in the dark. Case made of brushed 316L surgical steel. Case height 7.8 mm. Diameter 40 mm. Precise quartz movement by Swiss manufacturer Ronda. Sapphire-hardened mineral glass. Water resistant up to 5 bar. Natural leather strap from Germany with a quick-change system. Shipped in a decorative box.