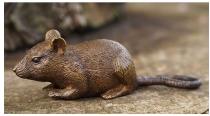

## €178.00

Product no.: IN-944390

These charming little mouse figurines with carefully crafted details, such as the small, watchful eyes and erect ears, will undoubtedly attract all eyes and enrich your garden with their charm.

Made of fine bronze, cast using the Lost-Wax-Process, brown patinated. Mouse, sitting: size  $6 \times 4 \times 13$  cm (h/w/d). Weight 0.2 kg. Mouse, lying: size  $4 \times 4 \times 13$  cm (h/w/d). Weight 0.2 kg.

Set includes two mice.

Product link: https://www.arsmundi.de/en/set-of-2-garden-sculptures-mice-bronze-944390/