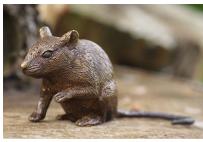

## €178.00

Product no.: IN-944390

These charming little mouse figurines with carefully crafted details, such as the small, watchful eyes and erect ears, will undoubtedly attract all eyes and enrich your garden with their charm.

Made of fine bronze, cast using the Lost-Wax-Process, brown patinated. Mouse, sitting: size  $6 \times 4 \times 13$  cm (h/w/d). Weight 0.2 kg. Mouse, lying: size  $4 \times 4 \times 13$  cm (h/w/d). Weight 0.2 kg.

Set includes two mice.

Product link: https://www.arsmundi.de/en/set-of-2-garden-sculptures-mice-bronze-944390/