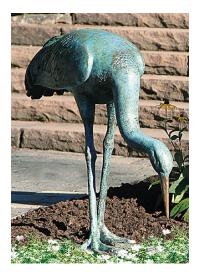

## Erwin A. Schinzel: Garden sculpture "Crane, eating", bronze

## Product no.: IN-903207

In Western mythology, the crane symbolises wisdom, and in East Asia, it represents long and happy life. Sculpture in bronze, cast using the Lost-Wax-Process, chiselled and patinated by hand. Limited to 12 numbered and signed copies. Size 72 x 28 x 74 cm (h/w/d). Weight approx. 37 kg.