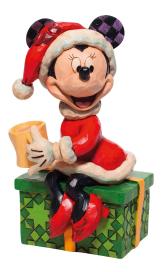

## Jim Shore: Sculpture "Minnie Mouse with Hot Chocolate", cast

Hot chocolate and gifts - it's the most wonderful time of the year. Made of polymer cast, lovingly painted by hand. Size 15 x 8.5 x 8 cm (h/w/d).

Product link: https://www.arsmundi.de/en/jim-shore-sculpture-minnie-mouse-with-hot-chocolate-cast-924948/