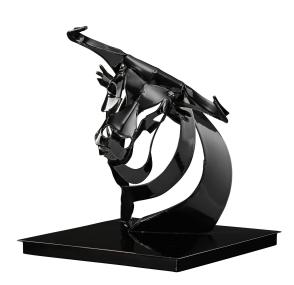

## Thomas Otto: Steel sculpture "Bull de la noche II" (2013), black version

€2,480.00

Product no.: IN-790296

The bull portrait "Bull de la noche II" by Thomas Otto is dominated by organic, flowing forms. Otto skillfully uses empty spaces and negative forms. On the one hand, causing to lend his steel work a remarkable lightness. And on the other hand, permit different perspectives depending on the angle of view.

Serial unique piece, 2013. Sculpture made of steel, black enamelled. Limited edition of 10 copies, numbered and signed by hand. Each copy is handmade and enamelled by the artist. Size 35 x 30 x 30 cm (h/w/d). Weight 5.8 kg.