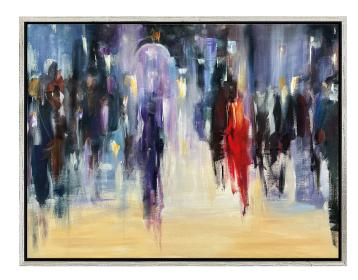

## Robert Hettich: Picture "To Where?" (2021), framed

## €720.00

Product no.: IN-940581.R1

The works of Robert Hettich, born in 1964, oscillate skilfully between abstraction and concretisation, between colour impression and figurative representation. The motifs remain recognisable, but the main effect is a mood, an emotion that communicates itself to the viewer precisely through the groups of people dissolved in colour surface and composition.

Edition transferred directly onto artist canvas using the Fine Art Giclée process and stretched on a stretcher frame. Limited Edition 199 copies, numbered and signed by hand. Stretcher frame size 69 x 92 cm (h/w). Framed in a handmade, silver-coloured solid wood frame with shadow gap. Size 74 x 97 cm (h/w). ars mundi Exclusive Edition.