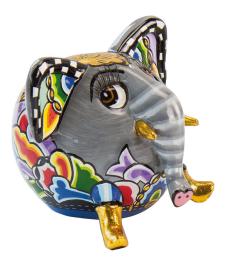

## Tom's Drag: Elephant set "Hathi"

## Product no.: IN-904794

These extravagant figures of the magnificent proboscideans will delight you with special details such as earrings, attached rhinestones and eyelashes. Made of artificial marble, elaborately hand-painted, one with gold and one with silver ornaments. Size each 11 x 12 x 11,5 cm (h/w/d). Only available as a set.

Product link: https://www.arsmundi.de/en/tom-s-drag-elephant-set-hathi-904794/

ars mundi Edition Max Büchner GmbH Bödekerstraße 13 30161 Hannover Deutschland All prices incl. VAT and excl. shipping costs