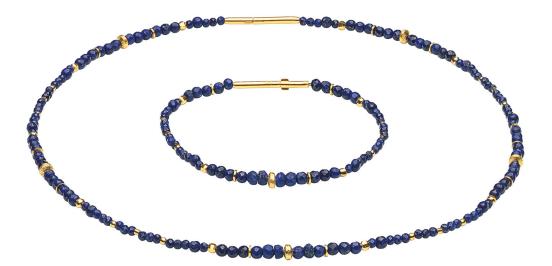

## Product no.: IN-888264

This elegant jewellery set is made of shimmering blue lapis lazuli. In the centre, slightly larger beads are set harmoniously. The goldplated sterling silver elements emphasise the natural colour nuances of the gemstone. Plug-in clasp. Necklace: length 34 cm. Bracelet: length 18.5 cm.

The jewellery set includes a necklace and bracelet.

Product link: https://www.arsmundi.de/en/jewellery-set-perla-888264/

ars mundi Edition Max Büchner GmbH Bödekerstraße 13 30161 Hannover Deutschland All prices incl. VAT and excl. shipping costs