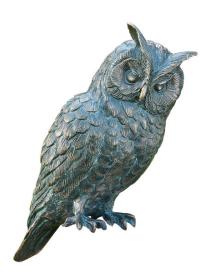

## Garden sculpture "Long-Eared Owl" (version without column)

## €380.00

Product no.: IN-748669

The plumage of the long-eared owl is perfectly adapted to its habitat. At night, it searches for prey in the deep forest as a silent and almost invisible hunter. And during the day, it sits on a branch - often nestled close to the trunk - its plumage can hardly be distinguished from the background. As a bronze sculpture, on the other hand, it presents itself in all its beauty and splendour - perched on a tree trunk or a high natural stone column.

Bronze sculpture "Long-eared Owl": size approx. 10 x 25 x 10 cm (w/h/d), weight 1 kg. Version without column.

Product link: https://www.arsmundi.de/en/garden-sculpture-long-eared-owl-version-without-column-748669/