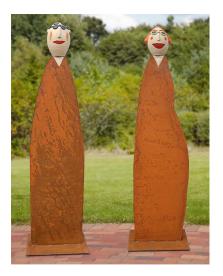

## Susanne Boerner: Set of 2 life-size garden sculptures "Linus and Lena"

## Product no.: IN-889698

The charming life-size clay figures always put you in a good mood. The bodies of the garden ornaments are made of metal, which is given a special touch by its rust patina. The heads are modelled from the traditional Westerwald clay and have a stylised face. Enjoy the warming rays of the sun together with Linus and Lena.

Size each approx. 185 x 60 x 30 cm (h/w/d). Weight approx. 30 kg each.

The set includes both figures.

Product link: https://www.arsmundi.de/en/susanne-boerner-set-of-2-life-size-garden-sculptures-linus-and-lena-889698/