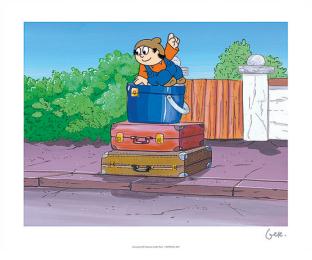

## Product no.: IN-768053.00

The Mainzelmännchen learned to walk on the drawing board: On so-called cels, painted foils for foregrounds and backgrounds. To celebrate their 50th stage anniversary in April 2013, we are offering the limited reproduction of this cel - which their inventor Wolf Gerlach drew for the production - as a colourful Giclée print on 308g Hahnemühlen handmade paper. The colours of the original are shown to their best advantage thanks to the high resolution and excellent paper quality.

Giclée print on handmade paper. Limited edition of 199 copies, signed. Unframed. Sheet size 34 x 27.5 cm.

Product link: https://www.arsmundi.de/en/wolf-gerlach-picture-suitcase-unframed-768053-00/

ars mundi Edition Max Büchner GmbH Bödekerstraße 13 30161 Hannover Deutschland All prices incl. VAT and excl. shipping costs