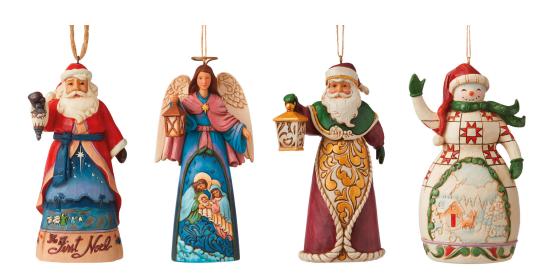

## Jim Shore: Christmas pendant, set of 4

A beautiful gift for every Christmas tree that wants to become a beautiful and shining work of art. Set consists of an angel, two Santas and a snowman. Polymer cast. Size per figure approx. 12 x 6 x 6 cm (h/w/d). Only available as a set.