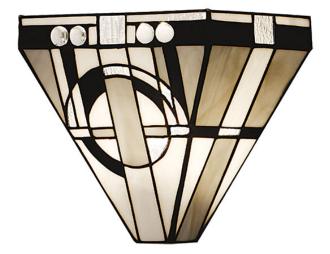

## Frank Lloyd Wright: Art Nouveau wall lamp "Metropolitan"

## Product no.: IN-685879

The style of Frank Lloyd Wright, one of the most famous architects of Art Nouveau, still inspires artists, designers and architects all over the world.

Wall lamp made in traditional handwork from fine American Art glass. Shade made of 70 pieces. Size 30 x 24 x 14 cm (h/w/d). One E27 socket, max. 40 watt. Bulb not included.