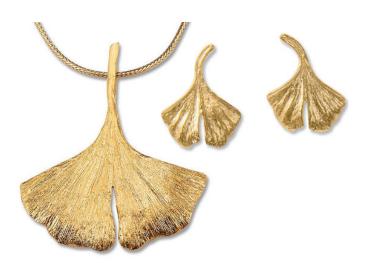

## Ginkgo jewellery set in 925 sterling silver, gold-plated

Gold-plated 925 sterling silver, finely gold-plated. Necklace: pendant 4 x 4.5 cm, on 45 cm long chain. Stud earrings: size 2.5 x 2 x 1 cm each.

The jewellery set includes a necklace and stud earrings.