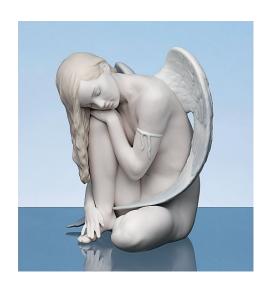

## Lladró: Porcelain figurine "Sitting Angel", hand-painted

"Sitting Angel": An angel announces the birth of Jesus to Mary - and so the heavenly hosts also play a major role in Christmas symbolism. This enchanting figurine is fired from fine white porcelain and hand-painted in delicate colours. Size 16 x 17 x 12 cm.