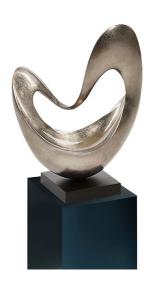

## Set of sculpture "Swift" (silver-coloured version) and decorative column

## €730.00

Product no.: IN-901350

This sculpture made of resin is a delight to the eye with its harmonious shape reminiscent of a heart and its shimmering silver-grey colour. This modern design object looks particularly good standing upright.

Sculpture: On a black pedestal. Size  $46 \times 34 \times 15$  cm (h/w/d). Weight 3 kg. Large decorative column: Made of 12 mm MDF, varnished with high-quality two-component lacquer, seams and gaps are not visible. Intended for indoor use. Size  $100 \times 30 \times 30$  cm (h/w/d).