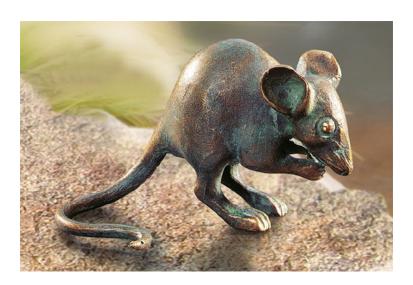

## Garden sculpture "Mouse, Eating", bronze

"Mouse, Eating": The mouse deftly holds its meal between its little paws. Sculpture in bronze, cast using the Lost-Wax-Process, chiselled and patinated by hand. Size 5 x 8 x 6 cm (h/w/d). Weight approx. 0.2 kg. Can be fastened using the threaded pin supplied.