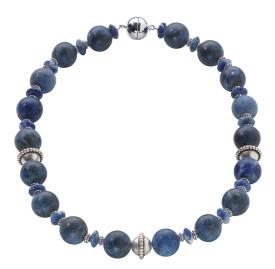

## Pearl necklace "Dark Blue"

## Product no.: IN-905091

Blue is the colour of royalty and the most common favourite colour. This combination of deep blue sodalite beads and silver-plated metal elements that are decorated with delicate ornaments has a particularly noble effect. The spherical magnetic clasp is practical and beautiful at the same time. Length approx. 51 cm.