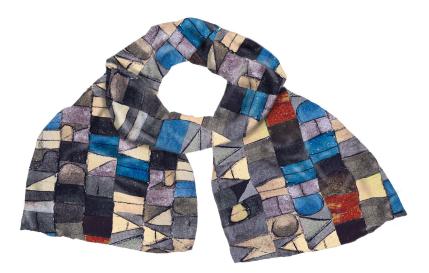

## Men's scarf "Once Emerged From the Gray of Night" (1918) after Paul Klee

## Product no.: IN-873576

Light and airy scarf made of 100% pure silk based on Paul Klee's 1918 painting "Once Emerged from the Grey of the Night". The play of colours in blue, grey, beige and red-orange blends harmoniously into your outfit.

Scarf made of 100% silk. Size 175 x 33 cm (I/w). Hand-rolled hem.

Product link: https://www.arsmundi.de/en/men-s-scarf-once-emerged-from-the-gray-of-night-1918-after-paul-klee-873576/

All prices incl. VAT and excl. shipping costs