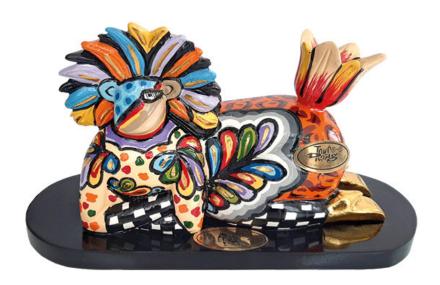

## Zodiac sign sculpture "Leo" (23.7.-23.8.), artificial marble hand-painted

€98.00

Product no.: IN-463818.8

Astrology à la Pop Art: Tom's funny and colourful zodiac signs.

The quirky art objects from the workshop of Thomas ("Tom") Hoffmann are pure individualism: they deliberately break rigid everyday rules and spread good humour. And because every human being has his or her destiny, Tom's zodiac signs are highly individual creatures: a scorpion has only rarely stretched its sting more gracefully and vital, and a lion has only seldom shown its golden mane more proudly. "Stay as you are!" the "Zodiacs" shout to the viewer, "and be it with pride!"

Sculpture hand cast in artificial marble and intricately hand-painted. Height 12 cm.

Product link: https://www.arsmundi.de/en/tom-s-drag-zodiac-sign-sculpture-leo-237-238-artificial-marble-hand-painted-463818-8/