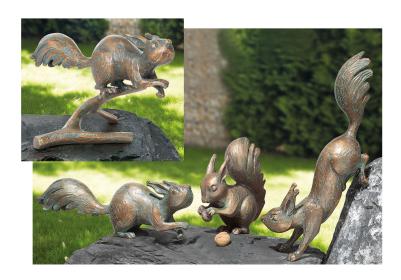

## Set of 4 garden sculptures "Squirrel", bronze

Bronze sculptures cast using the Lost-Wax-Process, chiselled and patinated by hand. Can be fastened using the threaded pin supplied.

Set of all four squirrels.

Product link: https://www.arsmundi.de/en/set-of-4-garden-sculptures-squirrel-bronze-903354/

<sup>&</sup>quot;Squirrel on Branch": size 23 x 31 x 26 cm (h/w/d). Weight approx. 2.5 kg.

<sup>&</sup>quot;Squirrel Vigilant": size 11 x 31 x 7 cm (h/w/d). Weight approx. 1.2 kg.

<sup>&</sup>quot;Squirrel with Nut": size 18 x 15 x 7 cm (h/w/d). Weight approx. 1.2 kg.

<sup>&</sup>quot;Squirrel, Upside Down": size 32 x 24 x 7 cm (h/w/d). Weight approx. 1.5 kg.