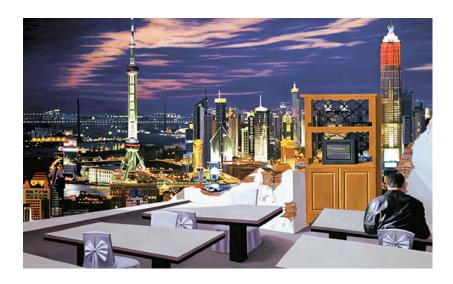

## TA MEN: Picture "Shanghai II", on stretcher frame

## €590.00

Product no.: IN-479748

A great work by TA MEN from the series "Old China - New China": The anonymous office, where one of the two artists can be seen on the bottom right, represents the old China. But the façade is crumbling, and more and more of the new, dynamic, Western-oriented China can be seen, symbolised by the glowing skyline of Shanghai.

Giclée print on canvas. Limited edition of 199 copies, numbered and signed on the back. Traditionally stretched on a stretcher frame. Size 75 x 120 cm (h/w).

Product link: https://www.arsmundi.de/en/ta-men-picture-shanghai-ii-on-stretcher-frame-479748/