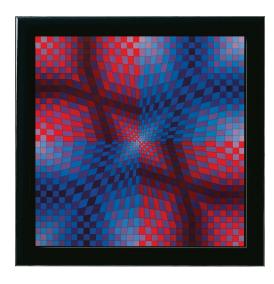

## Victor Vasarely: Picture "Tuz", framed

Vasarely's work "Tuz" from the portfolio "Progression 2" from the 70s was reproduced in Switzerland and high-gloss foil laminated to emphasise the brilliance of the colours. Sheet size 41 x 41 cm. Framed in a black lacquered solid wood frame with passe-partout, glazed. Frame size 47 x 47 cm.