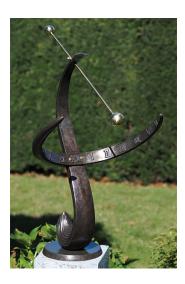

## Modern Sundial, bronze

€2,480.00

Product no.: IN-921441

A beautiful eye-catcher for your garden. Keep an eye on the time at all times! Modern artist's design symbolising earth and sun. A sundial indicates the time of day by the position of the shadow. The linear shadow of a rod serves as a pointer, which moves on the dial with the hours of the day. How to set it up: The arrow of the sundial must point towards the north, and the shadow will show the time.

Bronze, patinated by hand. Size 90 x 51 x 51 cm (h/w/d). Weight 15 kg. Column not included.

Product link: https://www.arsmundi.de/en/modern-sundial-bronze-921441/