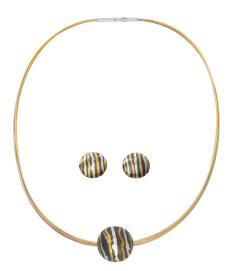

## €420.00

Product no.: IN-941442

All the jewellery pieces in the "Painting + Structure" collection are unique pieces. They contain individual fragments of paintings by the artist Jürgen Kreuchauff. The refinement with 24-carat gold leaf, 925 silver leaf and colour pigments as well as the fusion of the components create unique colour and structure gradients.

Noble set made of 925 sterling silver with galvanic painting and fine gold plating. Necklace: stainless steel wires, bi-coloured. Length 45 cm, stainless steel plug-in clasp 925 sterling silver. Pendant diameter 2 cm. Stud earrings diameter 1.3 cm each.

The jewellery set includes a necklace and stud earrings.

Product link: https://www.arsmundi.de/en/kreuchauff-design-jewellery-set-dream-night-941442/

ars mundi Edition Max Büchner GmbH Bödekerstraße 13 30161 Hannover Deutschland All prices incl. VAT and excl. shipping costs