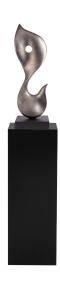

## Set of "Wave" sculpture and decorative column

## €680.00

Product no.: IN-946166

The design object "Wave" is a timeless creation that derives its expressive power from reduction, elegance and innovative style.

Made of high-quality resin, produced with sophisticated craftsmanship. On a black pedestal. Size incl. pedestal approx. 65 x 24 x 15 cm (h/w/d). Weight approx. 2 kg.

Large decorative column: Made of 12 mm MDF, high-quality lacquered. For indoor use. Size 100 x 30 x 30 cm (h/w/d).

Set of sculpture and column.

Product link: https://www.arsmundi.de/en/set-of-wave-sculpture-and-decorative-column-946166/