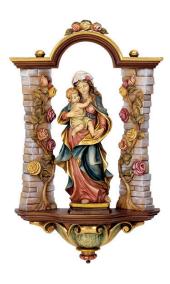

## Andreas Mussner: "Madonna of the Rose with Rose Niche"

€1,280.00

Product no.: IN-417640

In pure manual labour, the appropriate wood is carefully selected for each object, carved in superior quality and then hand-painted with great attention to detail. Delicate climbing roses climb up both sides of this magnificent niche that Andreas Mussner designed for his Madonna of the Rose. The niche is hand-carved in finest lime wood, elaborately painted and partly gilded. The height of the Madonna is 30 cm, size of the niche is 32 x 51 cm (w/h).