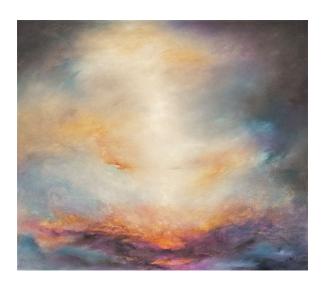

## Susann Ohlendorf: Picture "Twilight", on stretcher frame

## €690.00

Product no.: IN-726881.KR

"Actually, I depict feelings - that are often far too complex and multi-layered to put them into words," says the artist. And so she creates her colour-intensive landscapes of souls and feelings from inseparably interwoven seas of clouds in a mixed technique she developed herself.

Reproduced using the Fine Art Giclée process directly onto 100% cotton artist's canvas and stretched onto a stretcher frame for a brilliant, authentic reproduction. Limited edition of 199 copies, numbered on the back and signed by the artist. Size 115 x 100 cm.