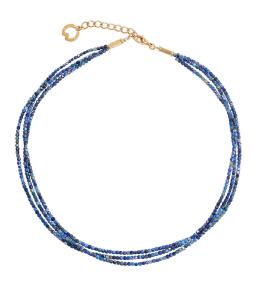

## Petra Waszak: Necklace "Nyla"

## €248.00

Product no.: IN-942190

The intense deep blue of lapis lazuli never fails to fascinate. As the stone of rulers, lapis lazuli was particularly popular and widely used as a protective stone. This precious three-row necklace brings together faceted lapis lazuli beads to create a delicate piece of jewellery whose shimmering blue hues are reminiscent of the colours of the ocean.

Lapis lazuli and 24 ct. gold-plated brass. Adjustable length from 43-48 cm. Lobster clasp with decorative ornamental element with the artist's signature.

Product link: https://www.arsmundi.de/en/petra-waszak-necklace-nyla-942190/