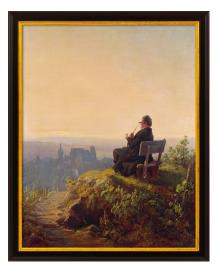

## Carl Spitzweg: Picture "Peaceful Evening", framed

## Product no.: IN-899502

The setting sun colours the haze over the city in a rosy red. However, the hiker is happy to have escaped its hectic pace and lights his pipe.

Original: Oil on wood, 29.5 x 23 cm, privately owned.

Edition on artist's canvas with linen structure, on a wooden stretcher frame. Limited edition of 980 copies with a numbered certificate on the back. Framed in a black and gold solid wood frame. Size 58 x 46 cm (h/w).