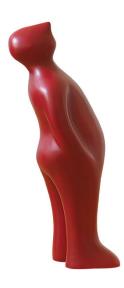

## Guido Deleu: Ceramic figure "The Visitor" (large version, height 75 cm, rubia)

€1,280.00

Product no.: IN-789468

After a career as an engineer, the Belgian Guido Deleu finally devoted himself to his passion for art and studied for three years at the art academy in Roeselare. His series of ceramic named "Visitors" are produced in the "Cores da Terra" studio, which supports local craftsmen in Brazil. Any slight variations in colour are inherent to handmade products.

Ceramic sculpture. Large version, rubia. Size 75 x 28 x 21 cm (h/w/d). Weight 12 kg. For indoor use only.

Product link: https://www.arsmundi.de/en/guido-deleu-ceramic-figure-the-visitor-large-version-height-75-cm-rubia-789468/