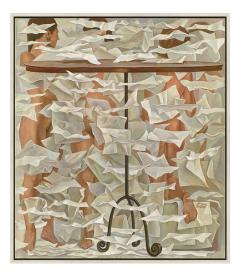

## €650.00

Product no.: IN-687680.R1

A white sheet of paper symbolises purity. It is ready to receive the imagination and creativity of the viewer. Kaikaoss creates the impression of white leaves trickling like snow or autumnal leaves. Behind all the superficial innocence, there are three graces. They embody chastity, beauty and love, and suggesting that the imagination mostly follows highly mundane paths.

Giclée print on artist's canvas, 2007. 299 copies limited edition. Mounted on a stretcher frame. Size 80 x 70 cm. Numbered and signed by the artist on the back. Framed in a sophisticated solid wood studio shadow gap frame. Size 84 x 74 cm. ars mundi Exclusive Edition.