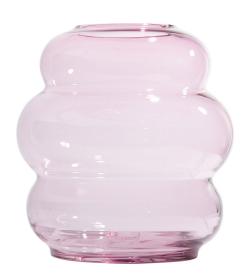

## Fundamental Berlin: Crystal vase "Muse XL, Rubine"

## Product no.: IN-940411

Inspired by the mathematics of nature: the sophisticated design objects of the Berlin design studio FUNDAMENTAL are based on the mathematical laws of nature.

This sensual, physical crystal vase was developed in collaboration with the Berlin cult florist Marsano and artisan glassblowers in Bohemia. Using a combination of moulding and shaping, the Fundamental design studio has developed a process that ensures that each vase is lush and unique. The pigment distribution within the glass is uneven, each vase is unique, and some differences in intensity and colour gradient occur between vases. Made in Bohemia.

Size XL. Height 30 cm. Diameter 26 cm. Rubine colour version.

Product link: https://www.arsmundi.de/en/fundamental-berlin-crystal-vase-muse-xl-rubine-940411/