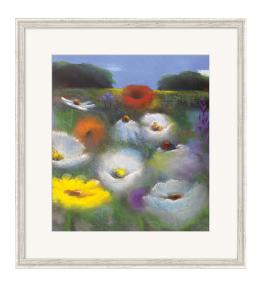

## €420.00

Product no.: IN-780604.R1

Kani Alavi's northern German nature in a portrait. The painting presented here proves Alavi's skills in landscape depiction. It thematises landscape and art history, as it shows the landscape around Worpswede, which already inspired early Expressionists.

Fine Art Giclée print on 308g Hahnemühle handmade paper. Limited edition of 199 copies, numbered and signed by hand. Sheet size 45 x 50 cm. Framed in a solid wood gallery frame with passe-partout, glazed. Size 60 x 65 cm. ars mundi Exclusive Edition.