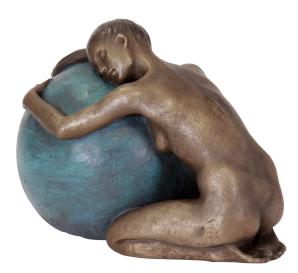

## Sorina von Keyserling: Sculpture "Embrace", bronze

## Product no.: IN-943325

Sculpture in fine bronze, cast using the Lost-Wax-Process, chiselled by hand, polished and patinated. Limited edition of 49 copies, numbered, signed and hallmarked with the foundry and ars mundi stamp. With numbered certificate of authenticity and limitation. Size approx. 18 x 16 x 23.5 cm (h/w/d). Weight approx. 5.2 kg. ars mundi Exclusive Edition.