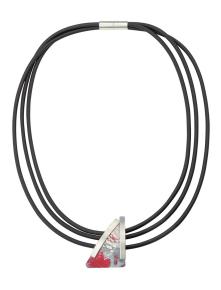

Spirited colour combination with lively red accents and silver frame elements. Pendant in Painting + Structure material and 925 sterling silver, on a 3-row rubber strap with bayonet catch in 925 sterling silver. Length 45 cm. Pendant 4 x 3 cm (h/w).