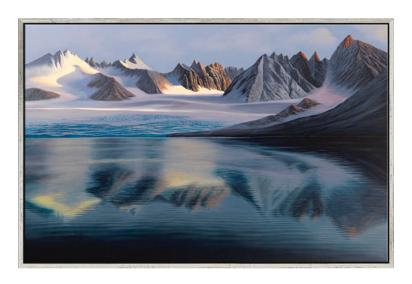

## Michael Krähmer: Picture "Glacial Lake" (2012), framed

## €890.00

Product no.: IN-771065.R1

In Krähmer's pictures, the essential element is not the landscape but rather the atmosphere it conveys. It is about the silence, the almost meditative devotion that his works exude. He creates his works using the resin oil glaze technique. This creates paintings that appear almost photorealistic.

Original: Oil on canvas in a complex resin oil glaze technique.

Giclée print on canvas. Limited edition of 199 copies, numbered on the back and signed by the artist. Mounted on a stretcher frame. Stretcher frame size 130 x 85 cm. Framed in a precious solid wood studio frame with a silver shadow gap. Size 135 x 90 cm.