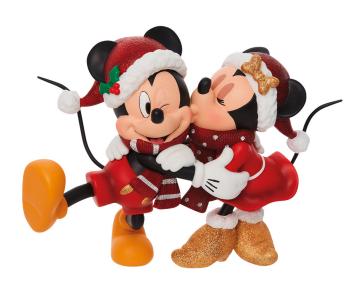

## Jim Shore: Sculpture "Minnie & Mickey", cast

## €145.00

Product no.: IN-943754

Jim Shore's loving objects find enthusiastic followers all over the world. And this is no surprise because the cheerful Christmas spirit they exude is simply irresistible. For his motifs, he draws inspiration from the ceramics and patchwork quilts of colonial American folk art. Discover the unique charm of Jim Shore's "Heartwood Creek" edition! Each copy is painted by hand - so each figure is a unique piece.

They are one of the most popular couples in the film world and make a wonderful gift for the festival of love. Polymer cast, painted by hand. Size 16 x 22 x 10 cm (h/w/d).

Product link: https://www.arsmundi.de/en/jim-shore-sculpture-minnie-mickey-cast-943754/