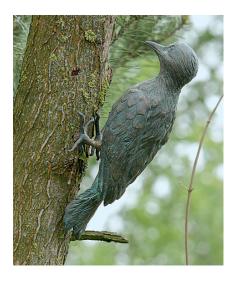

## Garden sculpture "Great Spotted Woodpecker", bronze

## €298.00

**Product no.: IN-714573** 

Art on a tree: The great spotted woodpecker, modelled with great attention to detail and cast in bronze using the Lost-Wax-Process, carries out its day's work diligently and undaunted - silently and beautifully. The patina protects it from the weather. The bird can be attached to the tree trunk by drilling a hole in its feet and using the threaded pins supplied.

Size 13 x 31 x 9 cm (w/h/d), weight approx. 1.5 kg.

Product link: https://www.arsmundi.de/en/garden-sculpture-great-spotted-woodpecker-bronze-714573/