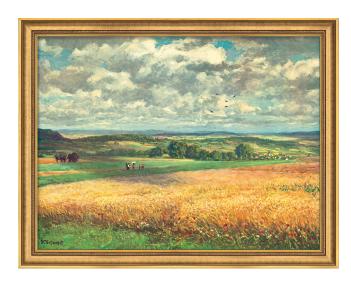

## Wilhelm Schacht: Picture "Ripening Grain", framed

## €540.00

Product no.: IN-694381.R1

The landscape painter, draughtsman and lithographer was a founding member of the Rothenburg Artists' Association. His charming naturalistic still lifes are mostly privately owned and sought after at auctions.

Original: Oil on canvas, privately owned.

Fine Art Giclée print on canvas, stretched on a stretcher frame. Limited edition 499 copies. In handmade studio frame gilded with metal leaf. Size 59 x 79 cm (h/w). Exclusively at ars mundi.