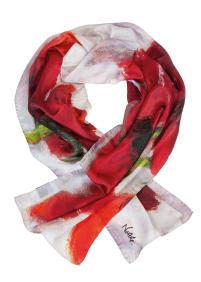

## Emil Nolde: Silk scarf "Large Poppies (Red, Red, Red)"

€128.00

Product no.: IN-938084

Original: 1942, oil on canvas, 73.5 x 89.5 cm, Foundation Seebüll Ada and Emil Nolde.

This scarf features a detail from the work "Large Poppies" from 1942, which is one of Emil Nolde's best-known paintings of flowers. The shiny silk makes the three lively red tones of the large blossoms of the Turkish poppy shine particularly brightly in front of the moving clouds. Made of 100% silk. Size 180 x 42 cm (I/w). ars mundi Exclusive Edition. Published in cooperation with the Nolde Foundation Seebüll. © 2022 Nolde Foundation Seebüll.