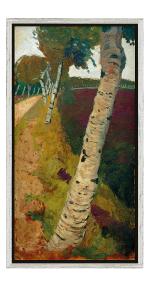

## Paula Modersohn-Becker: Picture "Country Road with Birches" (c. 1901), framed

## €440.00

**Product no.: IN-816569** 

Original: c. 1901, oil on cardboard on hardboard, 73 x 37 cm, Paula Modersohn-Becker Museum, Bremen.

High-quality Fine Art Giclée museum reproduction in 7 colours on artist's cotton canvas. Stretched like an original painting on a wooden stretcher frame (adjustable by wedges for re-stretching). Fine studio framing in silver with shadow gap. Limited edition of 499 copies. With certificate. Size approx. 73 x 43 cm (h/w).