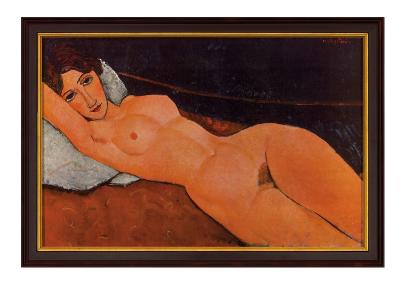

## Amedeo Modigliani:

## Picture "Reclining Female Nude on White Cushion" (1917), framed

## €528.00

Product no.: IN-690950

Original: Oil on canvas, Staatsgalerie Stuttgart.

High-quality reproduction using the Fine Art Giclée process, worked by hand in a patented process on an artist's canvas and traditionally mounted on a wooden stretcher frame. The surface of the motif with a tactile and visible linen structure and an additional hand-applied brush texture emphasises the painting-like effect. Sealed with artist's varnish. In handmade black and gold real wood museum frame. Limited edition of 499 copies, with a numbered certificate on the back. Size 66 x 96 cm (h/w).