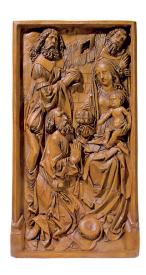

## Tilman Riemenschneider: Relief "Adoration of the Magi", cast

€1,280.00

Product no.: IN-416015

With a carving depth of approx. 5 cm, this work, also known as the "London Adoration Relief", is the most beautiful surviving high relief by the master. It was probably the left-wing of the no longer existing Rothenburg Annen Altar. In 1855 the original was sold to the British Museum and is now displayed in the Victoria and Albert Museum, London. Absolutely authentic ars mundi museum replica of outstanding quality.

Polymer bound cast, hand cast and hand patinated. Size 105 x 57 cm, weight 28 kg.

Product link: https://www.arsmundi.de/en/tilman-riemenschneider-relief-adoration-of-the-magi-cast-416015/